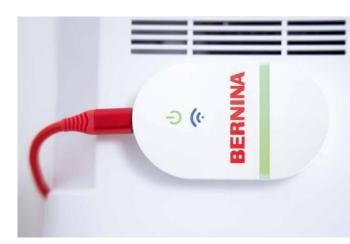

### WIFI FUNCTIONALITY

Send your designs to your machine effortlessly with the new WiFi functionality. The BERNINA WiFi Connector is developed to wirelessly manage and transfer your embroidery designs. This seamless process enables you to do all your creating on the computer, in any room of your house, and then send it to your embroidery machine for stitching. Whenever your embroidery design is ready for stitching out, you just start the process with a click. This new feature requires the BERNINA WiFi Device, which is included with DesignerPlus and can be purchased as an option with Creator. With the B 790 PRO and the B 990 with integrated WiFi functionality, embroidery designs can be sent directly to the machine, or vice versa.

| DESIGN HANDLING                                                         |   |          |   |
|-------------------------------------------------------------------------|---|----------|---|
| Direct machine connection with ADX                                      | ✓ | ✓        | ✓ |
| Data Transfer via USB                                                   | ✓ | ✓        | ✓ |
| NEW WiFi connection (BERNINA WiFi Connector)                            | ✓ | ✓        | ✓ |
| NEW BERNINA WiFi Device                                                 | ✓ | optional | - |
| <b>NEW</b> Direct Design transfer to/from<br>B 790 PRO / B 990 via WiFi | ✓ | ✓        | ✓ |
| NEW Scan & Send via WiFi to B 990                                       | ✓ | ✓        | ✓ |
| Open and save designs in multiple formats                               | ✓ | ✓        | ✓ |
| Save design as image                                                    | ✓ | ✓        | ✓ |
| <b>NEW</b> Separate folder for designs, machine and cutting files       | ✓ | ✓        | ✓ |
| Print worksheet, includes machine run time estimate                     | ✓ | ✓        | ✓ |