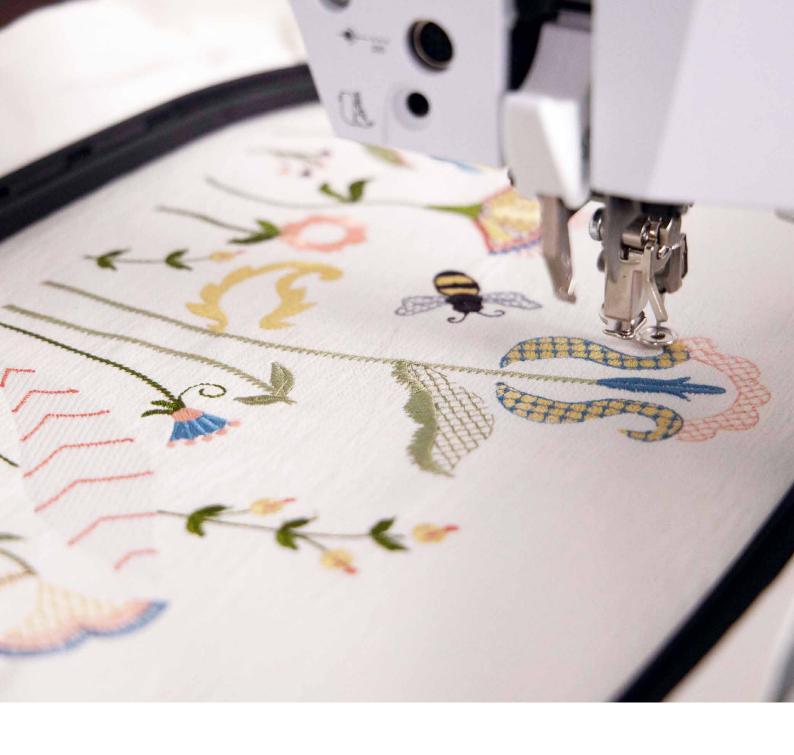

790 PRO / B 990 via WiFi | ✓ | ✓        | ✓ |
| NEW Scan & Send via WiFi to B 990                                       | ✓ | ✓        | ✓ |
| Open and save designs in multiple formats                               | ✓ | ✓        | ✓ |
| Save design as image                                                    | ✓ | ✓        | ✓ |
| <b>NEW</b> Separate folder for designs, machine and cutting files       | ✓ | ✓        | ✓ |
| Print worksheet, includes machine run time estimate                     | ✓ | ✓        | ✓ |

The BERNINA Embroidery Software 9 packages consist of a USB stick and a product key card. The USB stick is used for software installation and the product key card for activation.

For more information about installation and system requirements visit  ${\bf bernina.com/V9.}$ 



## **BERNINA**

made to create

We reserve the right to makes changes to product features, equipment and design. Additional information available at your local BERNINA store.