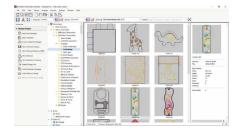

### INTEGRATED DESIGN LIBRARY

This powerful search engine ensures quick access to all designs and provides enhanced design management. It makes it easy to browse, group and search for designs or get inspired. From here you can also directly send your designs to the BERNINA WiFi Device for stitch-out.