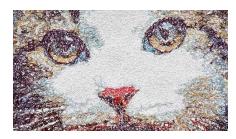

### **3D EMBROIDERY**

The Colour Photo Stitch and Automatic Digitising features turn your favourite photo into a detailed embroidery design in just a few steps. With Puffy Lettering add outstanding 3D effects to embroidered letters and with the enhanced CutWork function create beautiful Eyelet Embroidery and Appliqué. The Globe Effect turns flat embroidery into a 3D design and with Couching, create stunning 3D effect with wool.