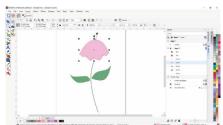

### **CORELDRAW SE (DESIGNERPLUS)**

If you wish to start with a new graphic, simply open the latest version of the graphic program CorelDraw SE, which is included with DesignerPlus level – and get your own drawings in a breeze. Thousands of graphics can also be downloaded via Connect Docker. The Creator does not include CorelDraw SE but you can use graphics by opening them directly on the worktable as readyto-go designs. In both levels many new graphics have been added that you can choose from. Once the design is open, use the new features to have fun creating, editing and designing your personal embroidery design.

### AUTO-DIGITISING AND MANUAL DIGITISING

With both DesignerPlus and Creator level, you have the ability to take artwork and turn it into an embroidery design. This is done using the powerful, updated Auto-Digitising and Manual Digitising tools. In just a few clicks your artwork is ready to stitch. With Manual Digitising you can create your embroidery design from a sketch and digitise it manually. This allows maximum flexibility right from the beginning, using a plethora of stitch settings and effects. DesignerPlus offers even more specialties, like Keyboard Design Collection, Quilt Design Application, Cross Stitch Design Application, Multi-Hooping, PunchWork and Couching.