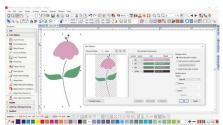

### **COLOUR MANAGEMENT**

Palette positions are numbered for easy reference within the Colour Management system and the colour wheel features a range of colour options. It has never been easier to pick the right colour and fill objects with the help of the numerous choices within the palette (56 + 3 appliqué). The chosen colours are tagged with a blue marker.