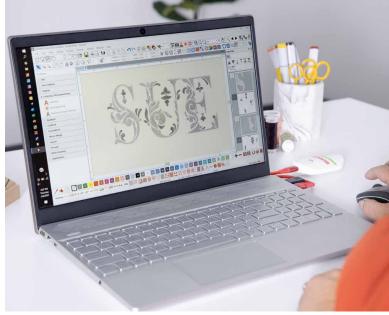

### AUTO-DIGITISING AND MANUAL DIGITISING

With both DesignerPlus and Creator level, you have the ability to take artwork and turn it into an embroidery design. This is done using the powerful, updated Auto-Digitising and Manual Digitising tools. In just a few clicks your artwork is ready to stitch. With Manual Digitising you can create your embroidery design from a sketch and digitise it manually. This allows maximum flexibility right from the beginning, using a plethora of stitch settings and effects. DesignerPlus offers even more specialties, like Keyboard Design Collection, Quilt Design Application, Cross Stitch Design Application, Multi-Hooping, PunchWork and Couching.