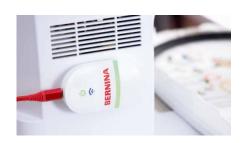

### WIFI FUNCTIONALITY

Send your designs to your machine effortlessly with the new WiFi functionality. The BERNINA WiFi Connector is developed to wirelessly manage and transfer your embroidery designs. This seamless process enables you to do all your creating on the computer, in any room of your house, and then send it to your embroidery machine for stitching. Whenever your embroidery design is ready for stitching out, you just start the process with a click. This new feature requires the BERNINA WiFi Device, which is included with DesignerPlus and can be purchased as an option with Creator. With the B 790 PRO and the B 990 with integrated WiFi functionality, embroidery designs can be sent directly to the machine, or vice versa.