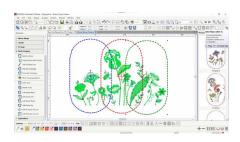

### **MULTI-HOOPING**

Creating large designs is simple using the Multi-Hooping feature which automatically places more than one hoop when necessary. It places hoops to cover the entire design, fitting as many objects as possible into each hoop position. You can preview all hooping sequences and save it as a complete design or as separate multi-hooping machine files.