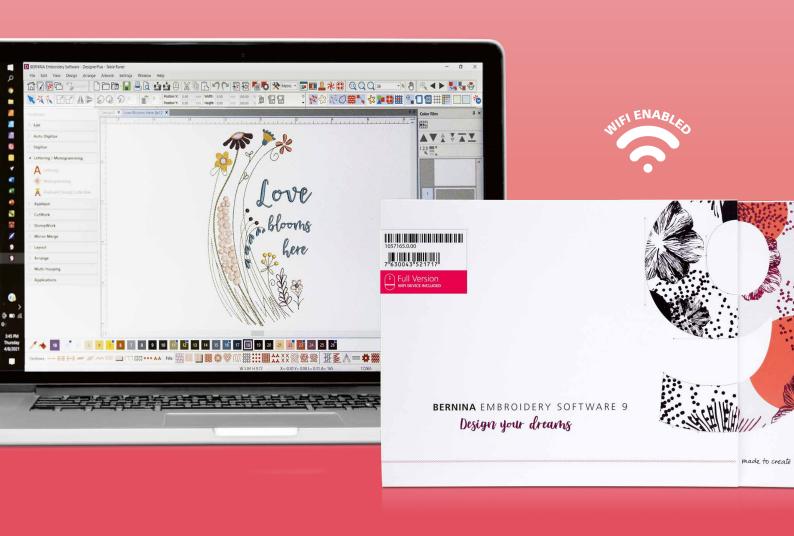

# BERNINA EMBROIDERY SOFTWARE 9 DESIGNERPLUS AND CREATOR

# Design your dreams. Create your ideas. Start embroidering!

BERNINA Embroidery Software 9 has both the long time embroiderer and the BERNINA Software novice in mind. It opens the door to outstanding and creative embroidery and is available in two levels: DesignerPlus offers all the great new and incredible embroidery features for creatives, who want to design unique motifs. Embroiderers who own previous versions can update their older BERNINA Embroidery Software to BERNINA Embroidery Software 9 to get all the great new features. Creator, the second level, is the entry to embroidery, giving the upcoming embroiderer all the tools needed. You can use Creator to start your embroidery projects as well as edit and alter designs to create something personal and valuable to you. And if you're ready for it, you can easily upgrade from Creator to DesignerPlus any time.

BERNINA Embroidery Software 9 offers numerous new features designed to make creating embroidery fast, easy and rewarding. Both levels offer a variety of new options and possibilities, including WiFi functionality. This new feature requires the BERNINA WiFi Device, which is included with DesignerPlus and can be purchased as an option with Creator. Creating new designs has never been so easy. Embroidery has reached a new level!

The BERNINA Embroidery Software 9 packages consist of a USB stick and a product key card. The USB stick is used for software installation and the product key card for activation.

For more information about installation and system requirements visit  ${\bf bernina.com/V9.}$ 