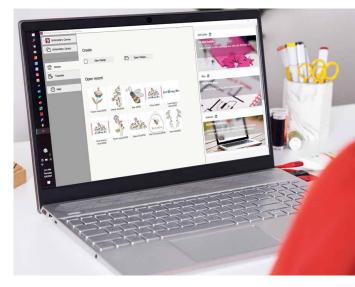

### **HOME SCREEN**

After opening BERNINA Embroidery Software 9 you will notice an informative and interactive home screen that offers links to tutorials and new projects.

### INTEGRATED DESIGN LIBRARY

This powerful search engine ensures quick access to all designs and provides enhanced design management. It makes it easy to browse, group and search for designs or get inspired. From here you can also directly send your designs to the BERNINA WiFi Device for stitch-out.