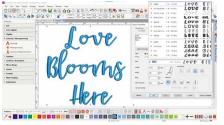

### **FONTS**

You can access lettering from a separate toolbox for lettering and monogramming. Many new fonts have been added to the BERNINA Embroidery Software 9 to give you over 100 fonts – including elegant, contemporary handwritten styles. To ensure the best quality, the recommended size for each font is displayed in the dialog box and the size in the preview is changeable from small to large. The font selection window shows recently used fonts at the bottom for more ease of use. Adding fonts has never been so flexible.

### **KEYBOARD DESIGN COLLECTION**

If the 100 plus fonts provided are not enough, you can expand your lettering capabilities limitlessly with the new Keyboard Design Collection. With this versatile new feature, you can map existing alphabet designs to the keyboard, so you can type them directly on screen. No more combining designs one by one! You can even digitise your handwriting or your own alphabets from scratch! Five additional Keyboard Design Collection fonts are included in DesignerPlus.