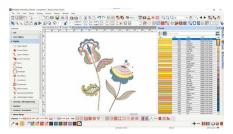

### **FULL EDITING**

Both levels offer full editing tools providing you with unlimited flexibility to alter and customise your embroidery designs. For example, you can add special fill effects, change colours or re-size. With its great new features the BERNINA Embroidery Software 9 opens a wider range of creativity than ever before. The Full Editing feature offers the new Branching and Weld tools. With the Branching tool you don't have to think about the most efficient stitching sequence and connectors as this does it for you. Digitisers often want to combine or weld multiple objects into one which is easy with the new Weld tool.

### **FONTS**

You can access lettering from a separate toolbox for lettering and monogramming. Many new fonts have been added to the BERNINA Embroidery Software 9 to give you over 100 fonts – including elegant, contemporary handwritten styles. To ensure the best quality, the recommended size for each font is displayed in the dialog box and the size in the preview is changeable from small to large. The font selection window shows recently used fonts at the bottom for more ease of use. Adding fonts has never been so flexible.

### **COLOUR MANAGEMENT**

Palette positions are numbered for easy reference within the Colour Management system and the colour wheel features a range of colour options. It has never been easier to pick the right colour and fill objects with the help of the numerous choices within the palette (56 + 3 appliqué). The chosen colours are tagged with a blue marker.