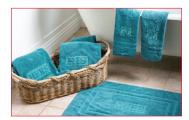

Couching: Add depth, dimension and drama to any project by stitching down yarn.

Fonts, Fonts Fonts: Select from True Type Fonts, Open Type fonts, or your system fonts to create unique looks.

Reverse Lettering: Use alongside Netfill and Trim functions to eliminate bulky satin stitches that could easily get lost on bulky fabric.