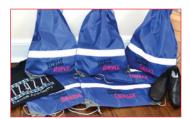

Name Drop: Quickly insert several names in a single design for bags, caps, badges or shirt logos.