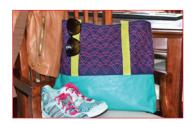

Array: Take a single design and automatically populate it seamlessly into several, covering your stitch area.

Intertwined Monogram: Easily weave your monogram letters through each other, creating a unique design.