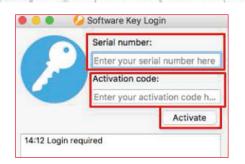

### Artistic Digitizer Software

MAC and PC Compatibility with a common user interface

Software key login: Install the software an unlimited number of times, log in to use at any time.

More than just embroidery: Create files for embroidery, paint, crystals, stencil and cutwork.