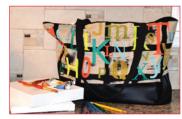

Name Drop: Quickly insert several names in a single design for bags, caps, badges or shirt logos.