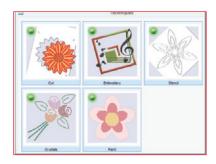

### Main Features

- Create designs using the complete built-in designer
- Convert vector designs to embroidery
- Convert any True Type or Open Type fonts to embroidery
- 250+ Pre-digitized fonts included
- Complete lettering toolset
- Import images to use as design guidelines
- Convert images into embroidery using Auto Tracer
- Cross-stitch designs automatically
- Photo-stitch designs automatically
- Import and edit Stitch files
- Create monogram designs
- Create stencil & cut designsCreate buttonholes