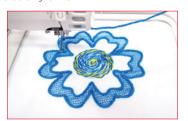

### Main Features

- Create designs using the complete built-in designer
- Convert vector designs to embroidery
- Convert any True Type or Open Type fonts to embroidery
- 250+ Pre-digitized fonts included
- Complete lettering toolset
- Import images to use as design guidelines
- Convert images into embroidery using Auto Tracer
- Cross-stitch designs automatically
- Photo-stitch designs automatically
- Import and edit Stitch files
- Create monogram designs
- Create stencil & cut designsCreate buttonholes